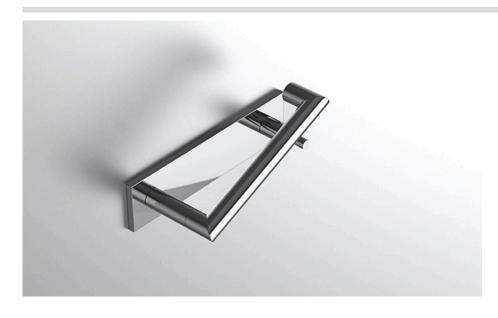

## **COLLECTION INSPIRE**

TISSUE HOLDER

| Model    |                          | Product                    | Finishes Available                                            |
|----------|--------------------------|----------------------------|---------------------------------------------------------------|
| INS-TPHV |                          | Tissue Holder              | Multiple finishes available. Over 23 finishes to choose from. |
| finishes | Polished (-P)            | Antique Copper (-ACOP)     | Polished Gold (-PGLD)                                         |
|          | Brushed (-B)             | Polished Brass (-PBRS)     | Brushed Copper (-BCOP)                                        |
|          | Brushed Gold (-BGLD)     | Matte White (-WHT)         | Brushed Rose Gold (-BRGD)                                     |
|          | Matte Black (-BLK)       | Brushed Modern Bronze (-BM | BRZ) Brushed Black (-BRBLK)                                   |
|          | Oil Rubbed Bronze (-ORB) | Glossy White (-GWHT)       | Polished Black (-PBLK)                                        |
|          | Brushed Brass (-BBRS)    | Polished Rose Gold (-PRGD) | Antique Nickel (-ANKL)                                        |
|          | Brushed Bronze (-BBRZ)   | Unlacquered Brass (-UBRS)  | Black Nickel (-NKBL)                                          |
|          | Antique Brass (-ABRS)    | Polished Nickel (-PNKL)    |                                                               |
|          |                          |                            |                                                               |