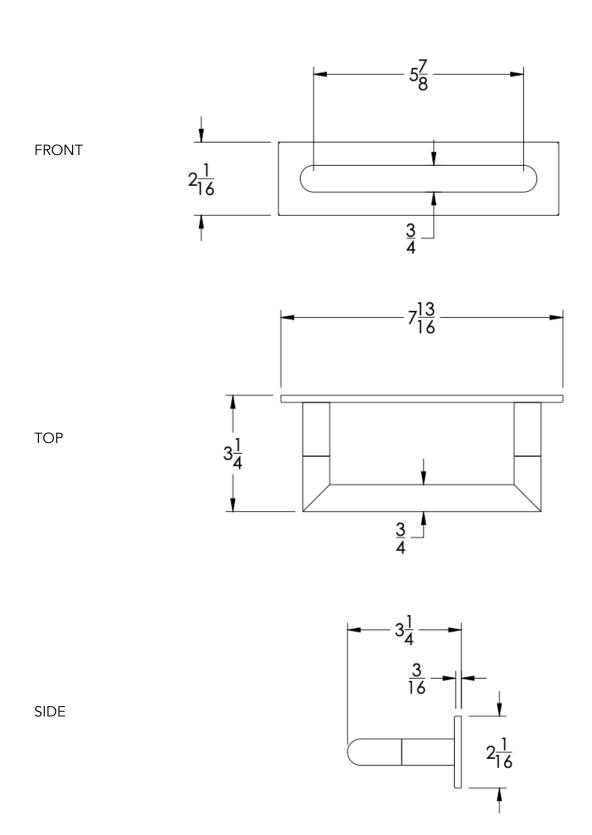

-BLK)       | Brushed Modern Bronze (-BM | BRZ) Brushed Black (-BRBLK)                                   |
|          | Oil Rubbed Bronze (-ORB) | Glossy White (-GWHT)       | Polished Black (-PBLK)                                        |
|          | Brushed Brass (-BBRS)    | Polished Rose Gold (-PRGD) | Antique Nickel (-ANKL)                                        |
|          | Brushed Bronze (-BBRZ)   | Unlacquered Brass (-UBRS)  | Black Nickel (-NKBL)                                          |
|          | Antique Brass (-ABRS)    | Polished Nickel (-PNKL)    |                                                               |
|          |                          |                            |                                                               |



## Dimensions in inches



NOTE: Dimensions subject to change without notice.